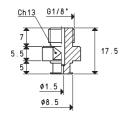

# Digital vacuum switch with 1/8" axial gas coupler

Electric cable with axial connector

| Art.     | Description                                                        |  |  |
|----------|--------------------------------------------------------------------|--|--|
| 00 12 20 | Digital vacuum switch electric connection cable with axial connect |  |  |

Electric cable with radial connector

| Art.     | Description                                                           |  |  |  |  |
|----------|-----------------------------------------------------------------------|--|--|--|--|
| 00 12 21 | Digital vacuum switch electric connection cable with radial connector |  |  |  |  |

Vacuum gauge Ø 40 mm with 1/8" axial gas coupler

| Art.     | Description  |
|----------|--------------|
| 09 03 15 | Vacuum gauge |

Pressure gauge Ø 40 mm with 1/8" axial gas coupler