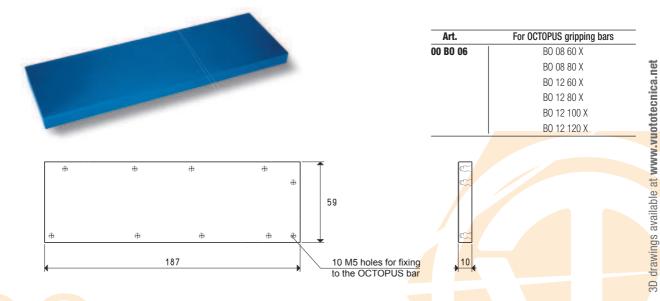

### LOCKING PLATES FOR, OCTOPUS GRIPPING BARS WITHOUT VACUUM GENERATOR

The locking plate described in this page has been created to close the suction holes on the OCTOPUS bar body and left free by the removal of the vacuum generator.

This anodised aluminium plate is fixed with screws to the OCTOPUS bar

instead of the generator. The gasket provides perfect seal. The locking plate with manifold is suited for any kind of OCTOPUS gripping

bar that uses PVP 12 MX and PVP 25 MX vacuum generators.