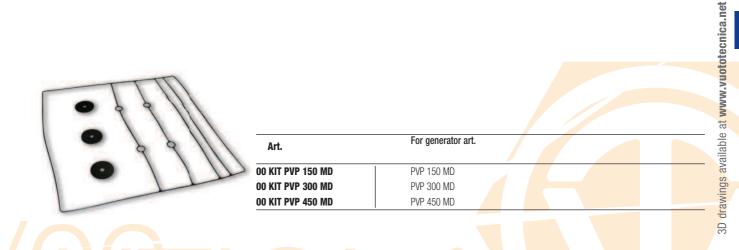

----------------------------------------------|--|--|
| 00 12 20 | Digital vacuum switch electric connection cable with axial connect |  |  |

Electric cable with radial connector



| Art.     | Description                                                           |  |  |  |  |
|----------|-----------------------------------------------------------------------|--|--|--|--|
| 00 12 21 | Digital vacuum switch electric connection cable with radial connector |  |  |  |  |

Vacuum gauge Ø 40 mm with 1/8" axial gas coupler



| Art.     | Description  |
|----------|--------------|
| 09 03 15 | Vacuum gauge |

Pressure gauge Ø 40 mm with 1/8" axial gas coupler



### SPARE PARTS FOR OCTOPUS GRIPPING SYSTEMS AND BARS

#### Silencer



Sealing kit and reed valves



Sealing kit and disc valves





## SPARE PARTS FOR OCTOPUS GRIPPING SYSTEMS AND BARS

### Stainless steel disc filtre



## **Cup supports**



| Art.      | D   | D Weight |           | For cup  |
|-----------|-----|----------|-----------|----------|
| Alta      | Ø   | g        | material  | art.     |
| 00 08 157 | 1.5 | 4        | aluminium | 01 18 29 |
| 00 08 178 | 2.5 | 4        | aluminium | 01 18 29 |
|           |     |          |           |          |



| Art.      | Weight | Support   | For cup  |  |  |
|-----------|--------|-----------|----------|--|--|
| ALC:      | g      | material  | art.     |  |  |
| 00 08 158 | 8      | aluminium | 01 40 42 |  |  |



| Art.      | Weight | Support   | For cup  |  |  |
|-----------|--------|-----------|----------|--|--|
|           | g      | material  | art.