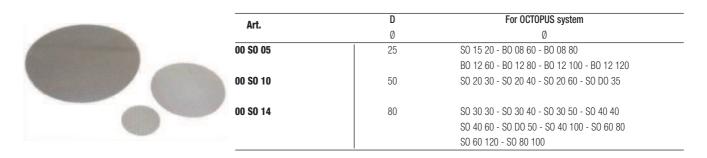

electric connection cable with axial connect |  |  |

Electric cable with radial connector



| Art.     | Description                                                           |  |  |  |  |
|----------|-----------------------------------------------------------------------|--|--|--|--|
| 00 12 21 | Digital vacuum switch electric connection cable with radial connector |  |  |  |  |

Vacuum gauge Ø 40 mm with 1/8" axial gas coupler



| Art.     | Description  |
|----------|--------------|
| 09 03 15 | Vacuum gauge |

Pressure gauge Ø 40 mm with 1/8" axial gas coupler



### SPARE PARTS FOR OCTOPUS GRIPPING SYSTEMS AND BARS

#### Silencer



Sealing kit and reed valves



Sealing kit and disc valves





## SPARE PARTS FOR OCTOPUS GRIPPING SYSTEMS AND BARS

### Stainless steel disc filtre



## **Cup supports**



| Art.      | D   | D Weight |           | For cup  |
|-----------|-----|----------|-----------|----------|
| Alta      | Ø   | g        | material  | art.     |
| 00 08 157 | 1.5 | 4        | aluminium | 01 18 29 |
| 00 08 178 | 2.5 | 4        | aluminium | 01 18 29 |
|           |     |          |           |          |



| Art.      | Weight | Support   | For cup  |  |  |
|-----------|--------|-----------|----------|--|--|
| ALC:      | g      | material  | art.     |  |  |
| 00 08 158 | 8      | aluminium | 01 40 42 |  |  |



| Art.      | Weight | Support   | For cup  |  |  |
|-----------|--------|-----------|----------|--|--|
|           | g      | material  | art.     |  |  |
| 00 08 170 | 4      | aluminium | 01 20 23 |  |  |

#### Shut-off valves



| Ar