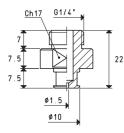

ith radial connector |  |  |  |  |

Vacuum gauge Ø 40 mm with 1/8" axial gas coupler



| Art.     | Description  |
|----------|--------------|
| 09 03 15 | Vacuum gauge |

Pressure gauge Ø 40 mm with 1/8" axial gas coupler



### SPARE PARTS FOR OCTOPUS GRIPPING SYSTEMS AND BARS

#### Silencer



Sealing kit and reed valves



Sealing kit and disc valves





## SPARE PARTS FOR OCTOPUS GRIPPING SYSTEMS AND BARS

### Stainless steel disc filtre



## **Cup supports**



| Art.      | D   | D Weight |           | For cup  |
|-----------|-----|----------|-----------|----------|
| Alta      | Ø   | g        | material  | art.     |
| 00 08 157 | 1.5 | 4        | aluminium | 01 18 29 |
| 00 08 178 | 2.5 | 4        | aluminium | 01 18 29 |
|           |     |          |           |          |



| Art.      | Weight | Support   | For cup  |  |  |
|-----------|--------|-----------|----------|--|--|
| ALC:      | g      | material  | art.     |  |  |
| 00 08 158 | 8      | aluminium | 01 40 42 |  |  |



| Art.      | Weight | Support   | For cup  |  |  |
|-----------|--------|-----------|----------|--|--|
|           | g      | material  | art.     |  |  |
| 00 08 170 | 4      | aluminium | 01 20 23 |  |  |

#### Shut-off valves



| Art.     | А     | В     | d    | D  | E  | Н  | Ch | Weight | Support   |
|----------|-------|-------|------|----|----|----|----|--------|-----------|
| AIG.     | Ø     | Ø     | Ø    | Ø  |    |    |    | g      | material  |
| 14 01 06 | G1/4" | G1/8" | 3.25 | 15 | 18 | 28 | 12 | 10     | aluminium |
| 14 01 07 | G3/8" | G1/4" | 4.50 | 20 | 25 |