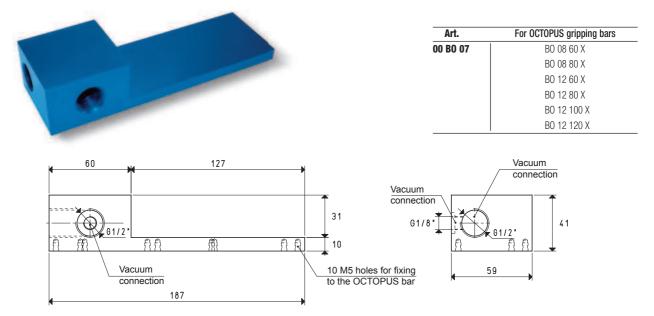

## LOCKING PLATES, FOR OCTOPUS GRIPPING BARS WITHOUT VACUUM GENERATOR

The locking plate with manifold described in this page has been designed to connect an OCTOPUS gripping bar to a remotely installed vacuum generator or to an alternative vacuum source. This anodised aluminium plate is fixed with screws to the body of the OCTOPUS bar, instead of the generator. The manifold is equipped with connectors for a direct connection to the OCTOPUS bar, to the generator or to the alternative vacuum source, as well as to vacuum level reading and

control devices. The unused connections can be closed with special metal caps which they are equipped with.

The locking plate with manifold is suited for any kind of OCTOPUS gripping bar that uses PVP 12 MX and PVP 25 MX vacuum generators.