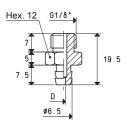

le with axial connect |  |  |

Electric cable with radial connector



| Art.     | Description                                                           |  |  |  |  |
|----------|-----------------------------------------------------------------------|--|--|--|--|
| 00 12 21 | Digital vacuum switch electric connection cable with radial connector |  |  |  |  |

Vacuum gauge Ø 40 mm with 1/8" axial gas coupler



| Art.     | Description  |
|----------|--------------|
| 09 03 15 | Vacuum gauge |

Pressure gauge Ø 40 mm with 1/8" axial gas coupler



### SPARE PARTS FOR OCTOPUS GRIPPING SYSTEMS AND BARS

#### Silencer



Sealing kit and reed valves



Sealing kit and disc valves





## SPARE PARTS FOR OCTOPUS GRIPPING SYSTEMS AND BARS

### Stainless steel disc filtre



## **Cup supports**



| Art.      | D   | D Weight |           | For cup  |
|-----------|-----|----------|-----------|----------|
| Alta      | Ø   | g        | material  | art.     |
| 00 08 157 | 1.5 | 4        | aluminium | 01 18 29 |
| 00 08 178 | 2.5 | 4        | aluminium | 01 18 29 |
|           |     |          |           |          |



| Art.      | Weight | Support   | For cup  |  |  |
|-----------|--------|-----------|----------|--|--|
| ALC:      | g      | material  | art.     |  |  |
| 00 08 158 | 8      | aluminium | 01 40 42 |  |  |



| Art.      | Weight | Support   | For cup  |  |  |
|-----------|--------|-----------|----------|--|--|
|           | g      | material  | art.     |  |  |
| 00 08 170 | 4      | aluminium | 01 20 23 |  |  |

#### Shut-off valves



| Art.     | А     | В