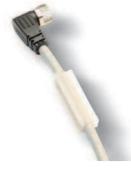

# Digital vacuum switch with 1/8" axial gas coupler

Electric cable with axial connector

| Art.     | Description                                                        |  |  |
|----------|--------------------------------------------------------------------|--|--|
| 00 12 20 | Digital vacuum switch electric connection cable with axial connect |  |  |

Electric cable with radial connector

| Art.     | Description                                                           |  |  |  |  |
|----------|-----------------------------------------------------------------------|--|--|--|--|
| 00 12 21 | Digital vacuum switch electric connection cable with radial connector |  |  |  |  |