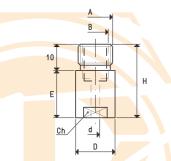

#### Shut-off valves

| Art.     | А     | В     | d    | D  | E  | Н  | Ch | Weight | Support   |
|----------|-------|-------|------|----|----|----|----|--------|-----------|
| AIG.     | Ø     | Ø     | Ø    | Ø  |    |    |    | g      | material  |
| 14 01 06 | G1/4" | G1/8" | 3.25 | 15 | 18 | 28 | 12 | 10     | aluminium |
| 14 01 07 | G3/8" | G1/4" | 4.50 | 20 | 25 | 35 | 17 | 24     | aluminium |