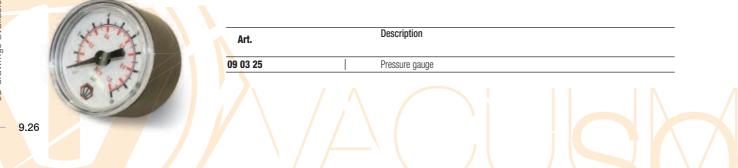

Vacuum gauge Ø 40 mm with 1/8" axial gas coupler

| Art.     | Description  |
|----------|--------------|
| 09 03 15 | Vacuum gauge |

Pressure gauge Ø 40 mm with 1/8" axial gas coupler